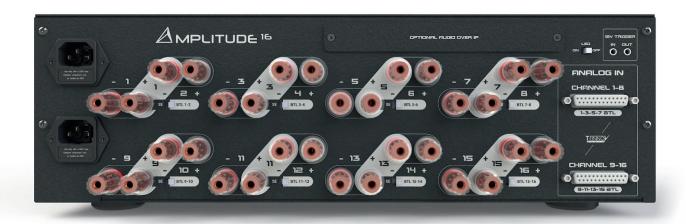

# **INTEGRATE EASILY**

With analog DB25 connectivity and triggers, the Amplitude<sup>16</sup> integrates seamlessly with our range of AV Processors. The Optional Dante board further facilitates the integration for high-channel count systems.

### **DESIGN**

- 16-channel power amp with a dual 8-channel design
- Dual power supply and 2 AC mains inlets
- Front panel LEDs to indicate:
  - Normal operation, clipping, protection
  - Bridge status for each pair of channels

### INTEGRATION

- 16 channel in a 3U chassis, designed to match the Altitude's aesthetics
- 2x DB25 connectivity
- Trigger input/output for daisy-chaining amplifiers
- Input level sensitivity matches perfectly the Altitude output level to maximize dynamic range and signal-to-noise ratio.