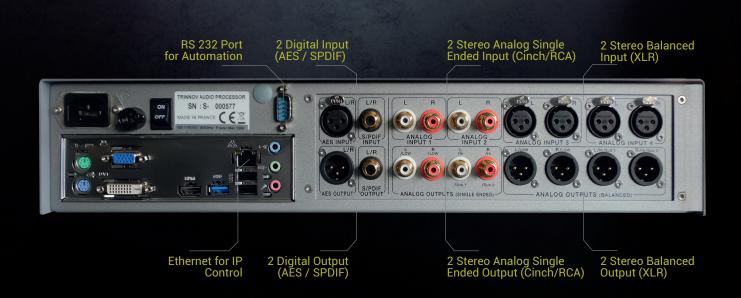

The Trinnov's ST2-HiFi solves this acoustic equation. It takes your high-end system to a whole new level of accuracy, from high-fidelity to acoustic-fidelity.

Step-by-step calibration wizard

- Multi-point measurements of all loudspeakers
- Up to 6 customisable profiles and 29 user presets
- · Automatic alignment of delays and gains for every driver
- FIR and graphic EQs
- Remote control via VNC or external mouse/keyboard
- Automatic optimization of amplitude and phase response according to Target Curves